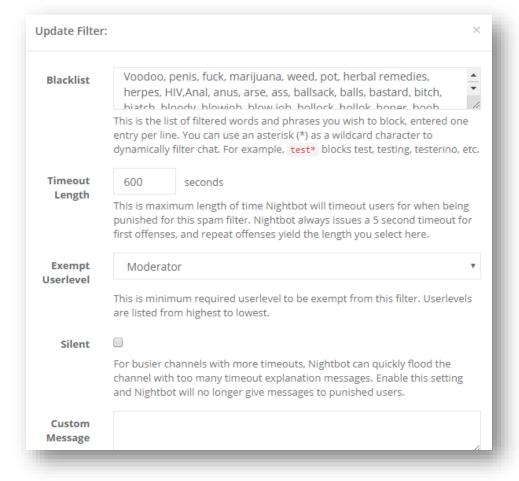

## **BLACKLISTED WORDS**

To the right are recommended blacklisted words. Please use "clean" language as you play with your audiences, treat your audience with respect, and don't be rude or malicious. For connivance (Copy Paste) Nightbot Words